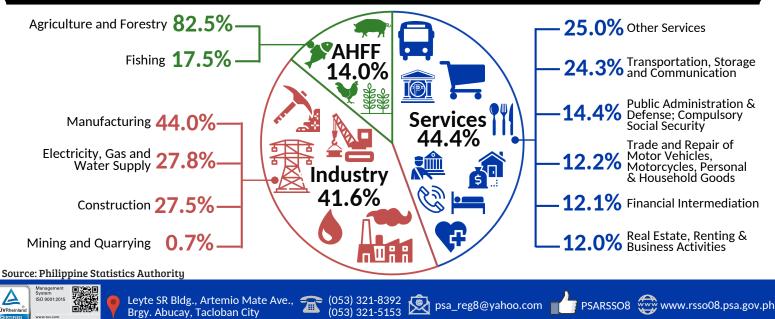

**GRDP GROWTH RATES** 

4.6

2015 2016

12.0

5.9

2018

1.8

2017

CONTRIBUTION TO GRDP **GROWTH RATE** 

0.1

Agriculture,

Hunting,

Forestry and Fishing

**GROWTH RATES BY INDUSTRY** 

1.5

Industry

## **2018 ECONOMIC PERFORMANCE EASTERN VISAYAS**

## (At constant 2000 prices)

4.5

Services



4.5

2013

2014

-2.4

2.1

2011

2012

-6.4

Date of Release: 25 April 2019 PER CAPITA GRDP <sup>≠</sup>38,598

6.3%



## **GROSS REGIONAL DOMESTIC PRODUCT (GRDP)**

measures the economic performance of a region. It covers the value of goods and services produced in the region during the reference period and is usually reported in terms of growth rate and expressed in real terms or at constant prices.

Brgy. Abucay, Tacloban City



## PERCENT DISTRIBUTION BY INDUSTRY