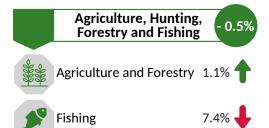

CONTRIBUTION TO GRDP **GROWTH RATE** 

0.1

Agriculture,

Hunting,

Forestry and Fishing

**GROWTH RATES BY INDUSTRY** 

1.5

Industry