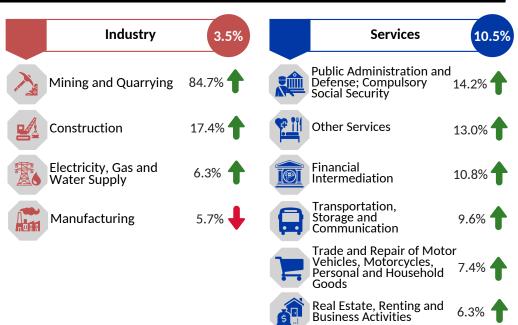

CONTRIBUTION TO GRDP **GROWTH RATE** 

0.1

Agriculture,

Hunting,

Forestry and Fishing

**GROWTH RATES BY INDUSTRY** 

1.5

Industry